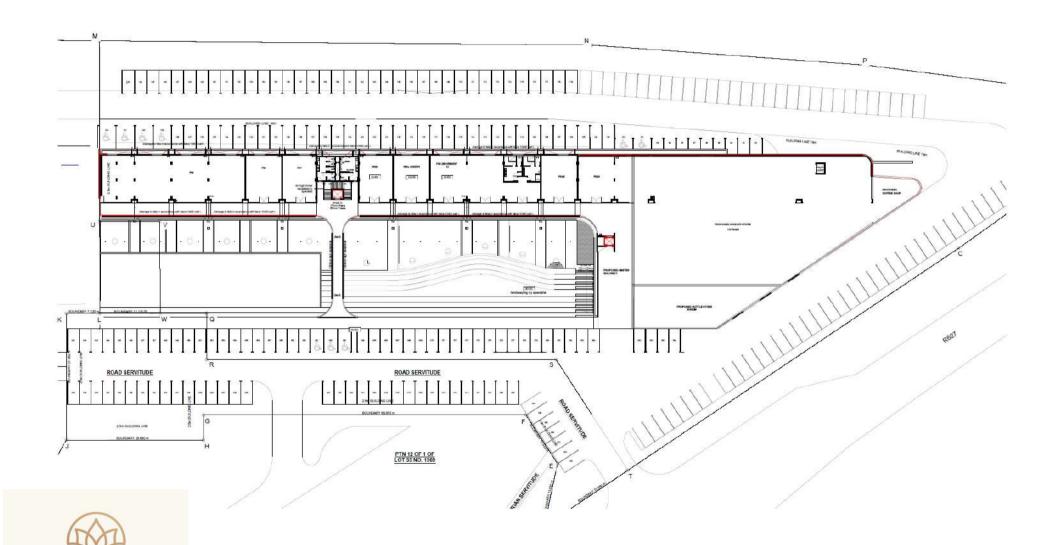

# Zimbali Oasis Retail and Office Space to Let



### **Features**





GLA 5,500m<sup>2</sup>
3 Floor Levels



#### **Lease Terms**

Commercial terms of lease will be provided on application

### **Occupation Date**

01 Apr 2024



#### **Salient Features**

Revitalised and redeveloped Zimbali Oasis neighbourhood convenience centre offering prime retail and A Grade Office spaces. The Centre is undergoing a complete revamp and rejuvenation and is set to become a beacon of convenience and class in the Zimbali area – come along for the ride! Contact James for detail on spaces available.

# Gallery













### **Lower Ground Floor**





# **Upper Ground Floor**

ZIMBALI



### **First Floor**



FIRST FLOOR







#### **Contact**

+ 27 (0) 31 000 1159

Suite 108 Beacon Rock, 21 Lighthouse Road, Umhlanga Rocks, 4319

www.lambiespark.co.za

James Gatonby 082 452 2637 james@lambiespark.co.za



#### Web Ref Number Search: CL1429