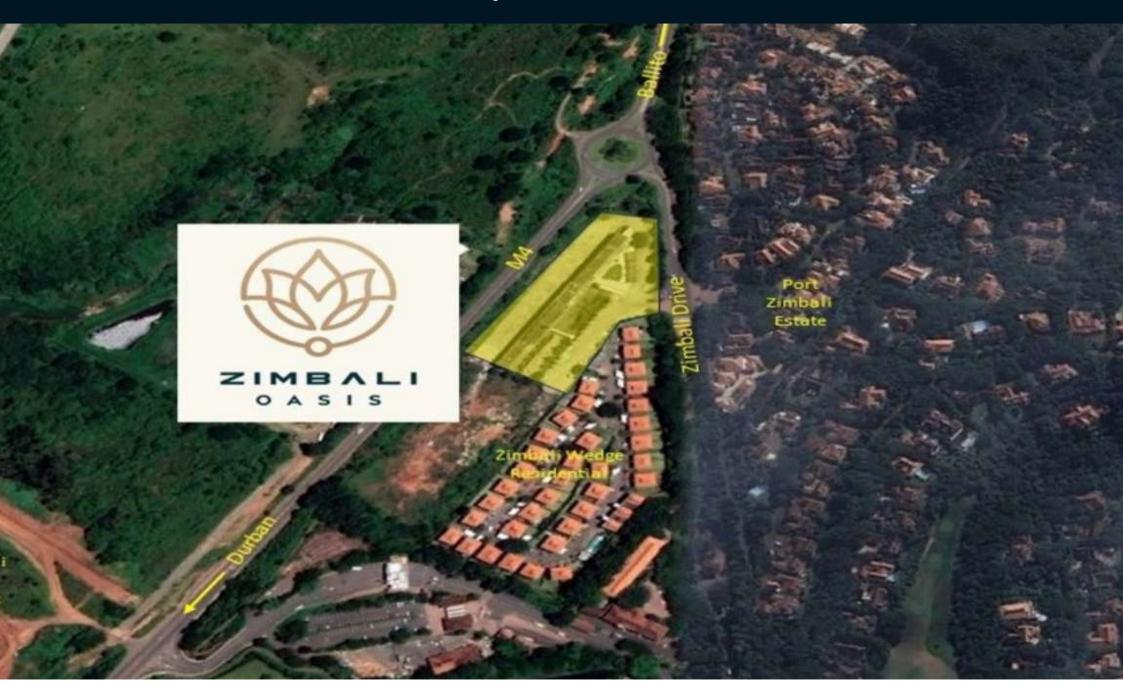

#### **Salient Features**

Revitalised and redeveloped Zimbali Oasis neighbourhood convenience centre offering prime retail and A Grade Office spaces. The Centre is undergoing a complete revamp and rejuvenation and is set to become a beacon of convenience and class in the Zimbali area – come along for the ride! Contact James for detail on spaces available.