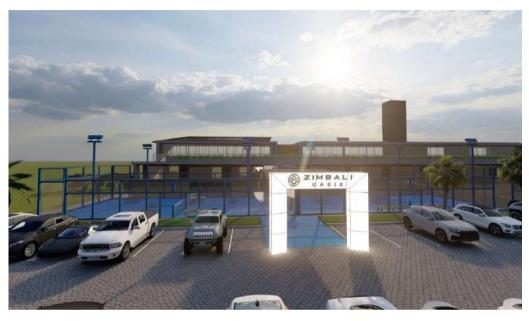

# Zimbali Oasis Retail and Office Space to Let



### **Features**





GLA 5,500m<sup>2</sup>
3 Floor Levels



#### **Lease Terms**

Commercial terms of lease will be provided on application

### **Occupation Date**

01 Apr 2024



#### **Salient Features**

Revitalised and redeveloped Zimbali Oasis neighbourhood convenience centre offering prime retail and A Grade Office spaces. The Centre is undergoing a complete revamp and rejuvenation and is set to become a beacon of convenience and class in the Zimbali area – come along for the ride! Contact James for detail on spaces available.

# Gallery













### **Lower Ground Floor**





# **Upper Ground Floor**

ZIMBALI



### **First Floor**



FIRST FLOOR







#### **Contact**

+ 27 (0) 31 000 1159

Suite 108 Beacon Rock, 21 Lighthouse Road, Umhlanga Rocks, 4319

www.lambiespark.co.za

James Gatonby 082 452 2637 james@lambiespark.co.za



#### Web Ref Number Search: CL1429