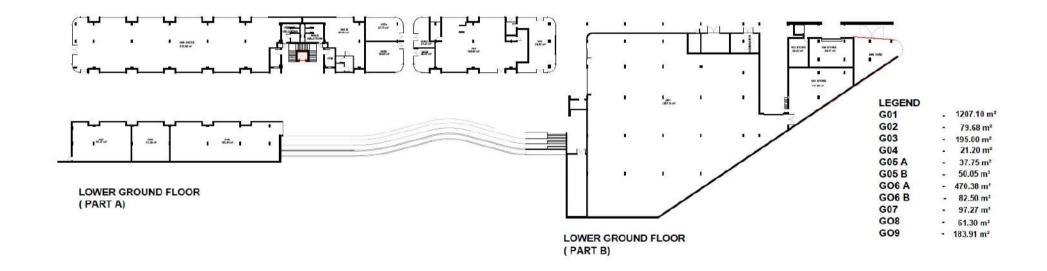

# Zimbali Oasis Retail and Office Space to Let



### **Features**





GLA 5,500m<sup>2</sup>
3 Floor Levels



#### **Lease Terms**

Commercial terms of lease will be provided on application

### **Occupation Date**

01 Apr 2024



#### **Salient Features**

Revitalised and redeveloped Zimbali Oasis neighbourhood convenience centre offering prime retail and A Grade Office spaces. The Centre is undergoing a complete revamp and rejuvenation and is set to become a beacon of convenience and class in the Zimbali area – come along for the ride! Contact James for detail on spaces available.

# Gallery













### **Lower Ground Floor**





# **Upper Ground Floor**

ZIMBALI



### **First Floor**



FIRST FLOOR







#### **Contact**

+ 27 (0) 31 000 1159

Suite 108 Beacon Rock, 21 Lighthouse Road, Umhlanga Rocks, 4319

www.lambiespark.co.za

James Gatonby 082 452 2637 james@lambiespark.co.za



#### Web Ref Number Search: CL1429